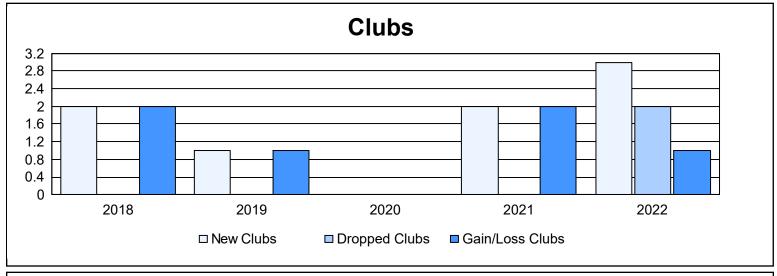

District 300B2 As of June 2022 Cumulative

| Year      | New<br>Clubs | Dropped<br>Clubs | Gain/<br>Loss<br>Clubs | New<br>Members | Charter<br>Members | Reinstate<br>Members | Transfer<br>Members | Total<br>Member<br>Added | Total<br>Members<br>Dropped | Gain/<br>Loss<br>Members |
|-----------|--------------|------------------|------------------------|----------------|--------------------|----------------------|---------------------|--------------------------|-----------------------------|--------------------------|
| 2017-2018 | 2            | 0                | 2                      | 394            | 65                 | 32                   | 4                   | 495                      | 483                         | 12                       |
| 2018-2019 | 1            | 0                | 1                      | 285            | 41                 | 24                   | 7                   | 357                      | 454                         | -97                      |
| 2019-2020 | 0            | 0                | 0                      | 281            | 1                  | 24                   | 2                   | 308                      | 358                         | -50                      |
| 2020-2021 | 2            | 0                | 2                      | 312            | 72                 | 47                   | 3                   | 434                      | 415                         | 19                       |
| 2021-2022 | 3            | 2                | 1                      | 333            | 122                | 10                   | 5                   | 470                      | 422                         | 48                       |
| Average   | 2            | 0                | 1                      | 321            | 60                 | 27                   | 4                   | 413                      | 426                         | -14                      |